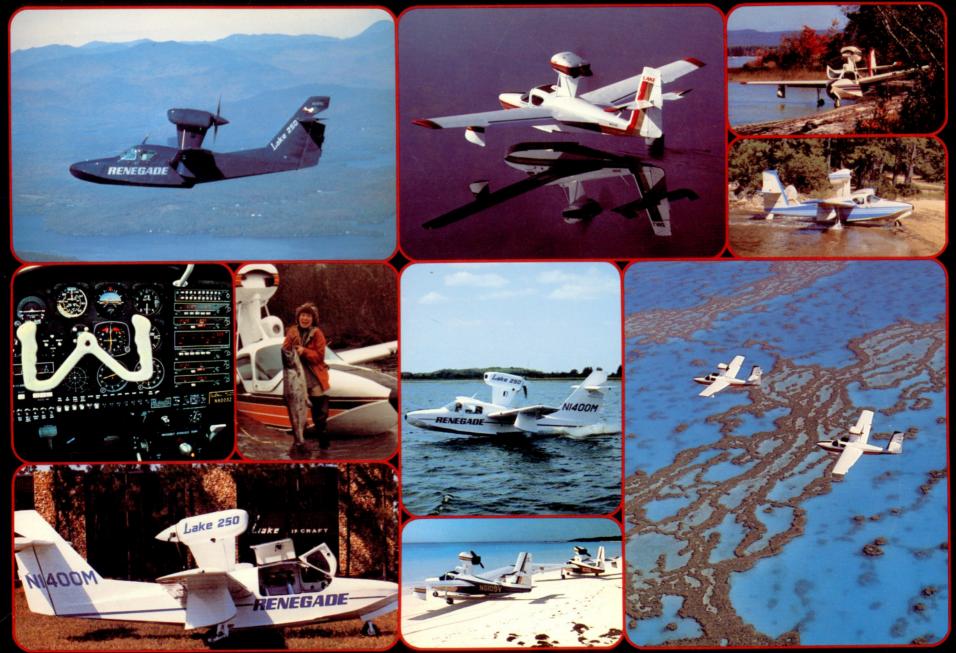

## The World's Only 4 & 6 Place Production Amphibians

LAKE IS YOUR CHANCE TO PART WITH THE COMMON-PLACE—TO EXPERIENCE A NEW KIND OF ADVENTURE—WITH MORE PAYLOAD AND FASTER CRUISE THAN ANY OTHER SINGLE ENGINE AMPHIBIANS. GO FLY THE SAFEST AIRCRAFT EVER BUILT, THE LAKE AMPHIBIAN. PILOT TRANSITION INCLUDED WITH EACH DELIVERY FOR LOW INSURANCE RATES.

### 250 HP-6 Place "RENEGADE"

#### SPECIFICATIONS:

| Gross Weight<br>Empty Weight<br>Useful Load<br>Speed      |                 |
|-----------------------------------------------------------|-----------------|
| Stall Speed                                               |                 |
| Range-75% power-Max Fuel                                  |                 |
| Rate of climb @ Sea Level                                 |                 |
|                                                           | 500 lb 1200 fpm |
| Take off Run2600 lbs                                      |                 |
| Land 600                                                  |                 |
| Water 800                                                 |                 |
| Fuel Capacity                                             |                 |
| Power—Fuel Injected, Lycoming IO-540<br>250 HP @ 2700 RPM |                 |
| Propeller: 3 Bladed, Q Tip-Hartzell                       |                 |
| Dimensions:                                               |                 |
| Wing Span                                                 |                 |
| Length                                                    |                 |
| Height                                                    |                 |
| Baggage Capacity                                          |                 |
|                                                           |                 |